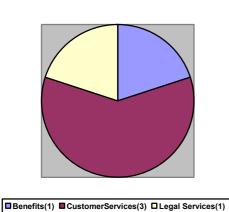

#### **APPENDIX 2**

# Redditch Borough Council Quarterly Compliment Statistics



www.redditchbc.gov.uk

### July-Sept 2010

There were a total of 70 compliments in the last quarter

## PLANNING & REGENERATION, REGULATORY & HOUSING DIRECTORATE



□ BusinessCentres(2) □ Capital(2)
□ Planning(1) □ Rent(1)
■ Repairs&Maintenance(35) □ HomeSupport(9)
■ Tenancy(3)

## LEISURE, ENVIRONMENT & COMMUNITY DIRECTORATE



□ Childrens Centres(3) ■ Abbey Stadium (1) □ Cleansing(1) □ CommunitySafety(1) ■ DialARide(1) □ Landscape(4) □ WasteCollection(1)

#### FINANCE & RESOURCES DIRECTORATE



## POLICY, PERFORMANCE AND PARTNERSHIPS DIRECTORATE



■ None(0)

#### What did you compliment?

The majority of compliments related to Repairs & Maintenance